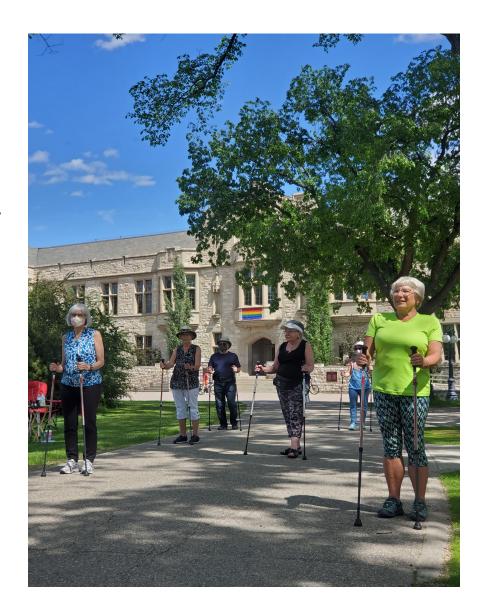

#### **Nordic walking**

Week 1-3: 15-20 min

Week 4-6: 20-30 min

Week 7-9: 30-35 min

Week 10-12: 35-45 min