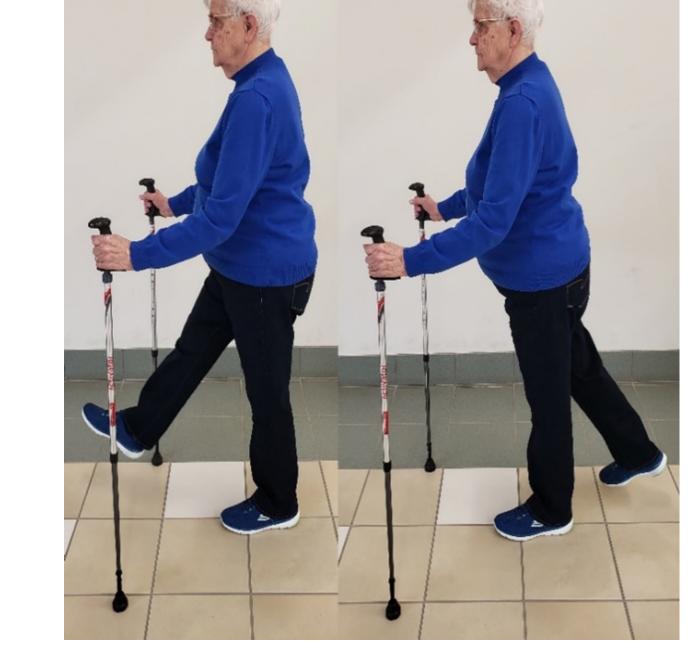

### Lunges

**Week 1-3: 5-8 lunges** 

Week 4-6: 9-12

Week 7-9: 7-9, rest, do again 7-9

Week 10-12: 10-12, rest, do again 10-12

Switch the front leg and repeat

Calf stretch

~30s each side