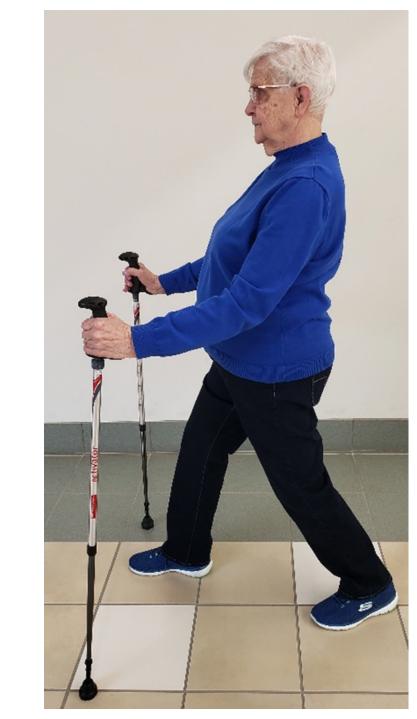

### Lunges

**Week 1-3: 5-8 lunges** 

Week 4-6: 9-12

Week 7-9: 7-9, rest, do again 7-9

Week 10-12: 10-12, rest, do again 10-12

Switch the front leg and repeat

Calf stretch

~30s each side