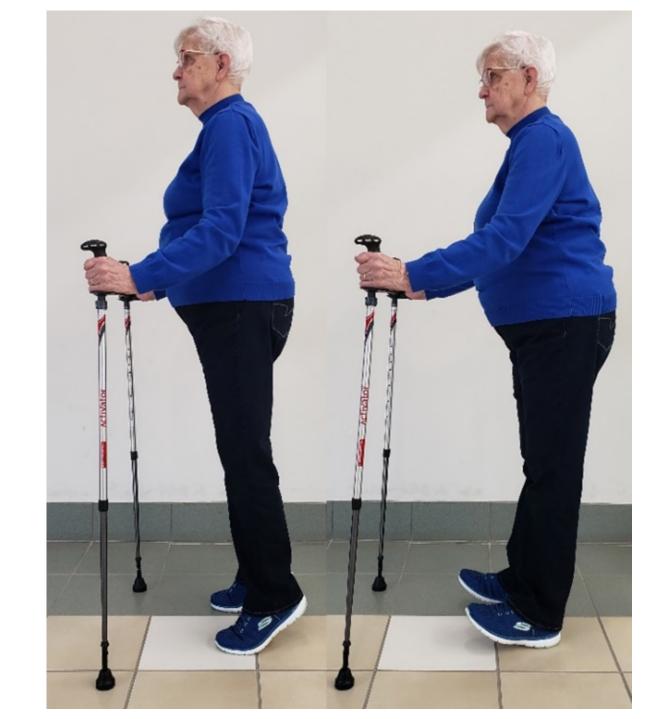

#### Please pause to perform squats

Week 1-3: aim for 5-8 squats

Week 4-6: aim for 9-12

Week 7-9: aim for 7-9, rest, repeat 7-9

Week 10-12: 10-12, rest, repeat 10-12