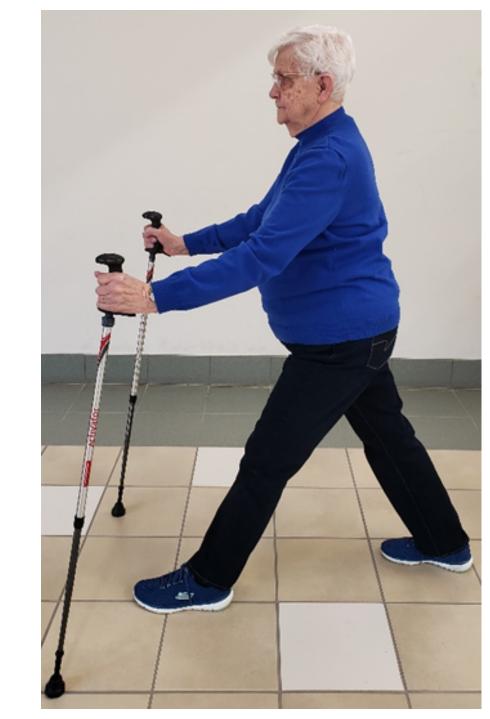

### Lunges

**Week 1-3: 5-8 lunges** 

Week 4-6: 9-12

Week 7-9: 7-9, rest, do again 7-9

Week 10-12: 10-12, rest, do again 10-12

Switch the front leg and repeat

Calf stretch

~30s each side