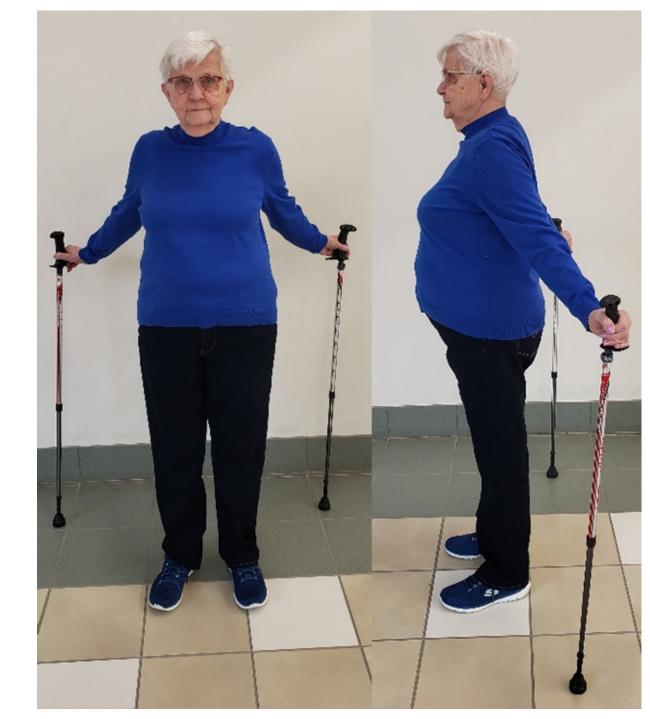

#### **Example Session**

Jun 22<sup>nd</sup>, 2020

Clinical Trial Identifier: NCT03885466

Good posture hold for ~15s

Shoulder rolls

10 forward

10 backward

Toe-to-heel balance ~30s