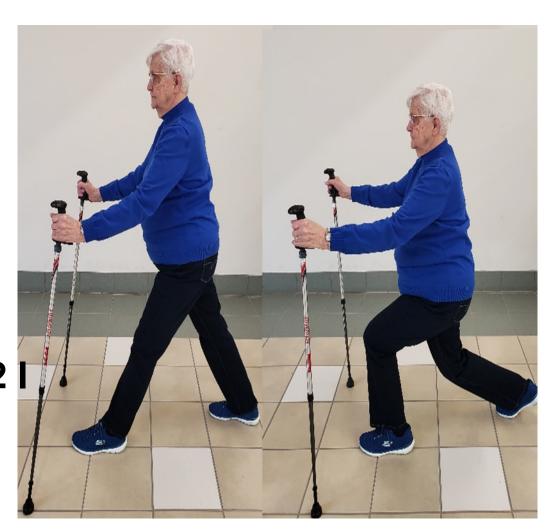

### Lunges

**Week 1-3: 5-8 lunges** 

Week 4-6: 9-12

Week 7-9: 7-9, rest, do again 7-9

Week 10-12: 10-12, rest, do again 10-12

Switch the front leg and repeat

Calf stretch

~30s each side