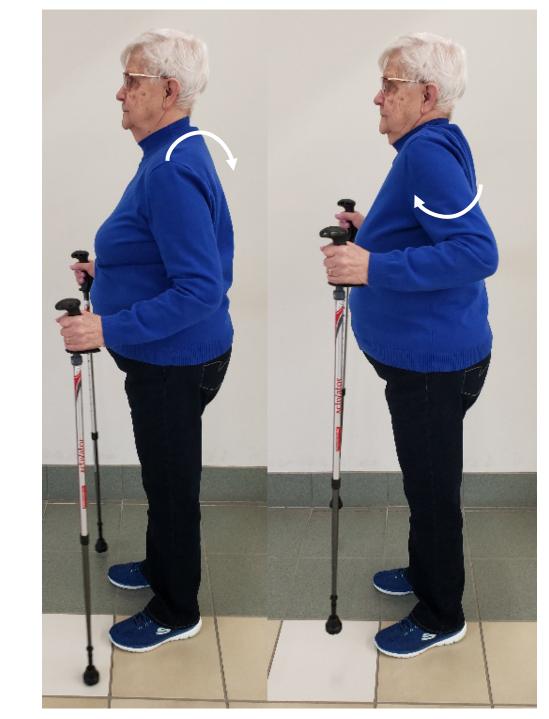

#### **Example Session**

Jun 22<sup>nd</sup>, 2020

Clinical Trial Identifier: NCT03885466

Good posture hold for ~15s

Shoulder rolls

10 forward

10 backward

Toe-to-heel balance ~30s