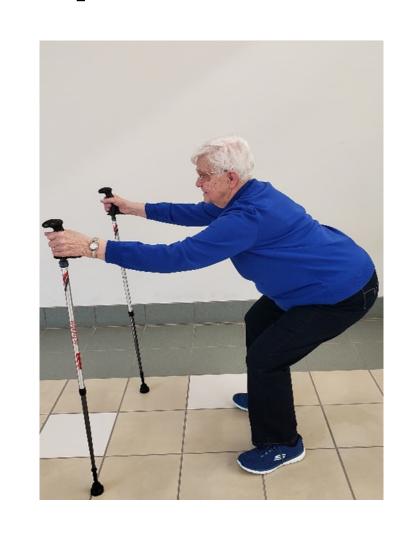

#### Please pause to perform squats

Week 1-3: aim for 5-8 squats

Week 4-6: aim for 9-12

Week 7-9: aim for 7-9, rest, repeat 7-9

Week 10-12: 10-12, rest, repeat 10-12