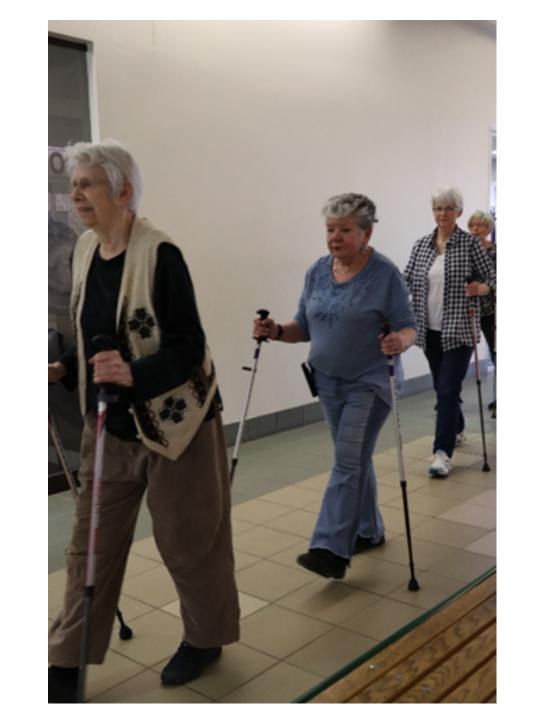

#### **Nordic walking**

Week 1-3: 15-20 min

Week 4-6: 20-30 min

Week 7-9: 30-35 min

Week 10-12: 35-45 min