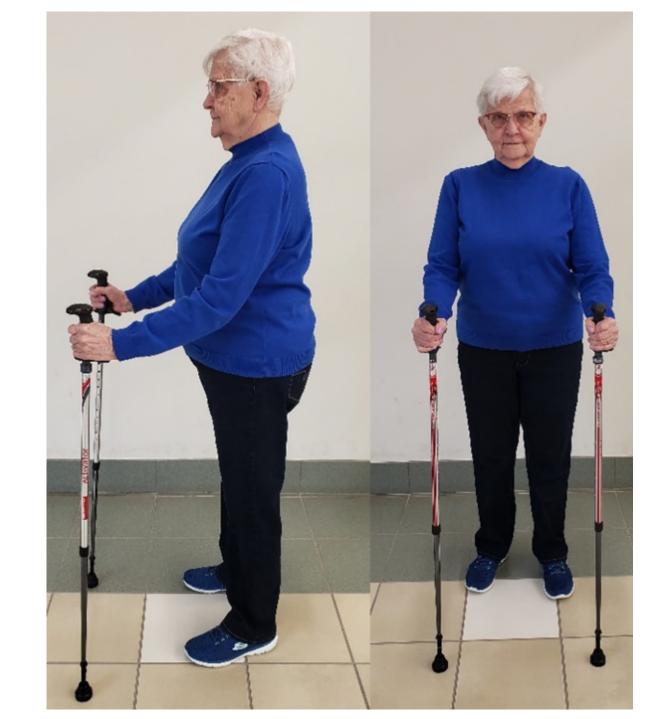

#### **Example Session**

Jun 22<sup>nd</sup>, 2020

Clinical Trial Identifier: NCT03885466

Good posture hold for ~15s

Shoulder rolls

10 forward

10 backward

Toe-to-heel balance ~30s