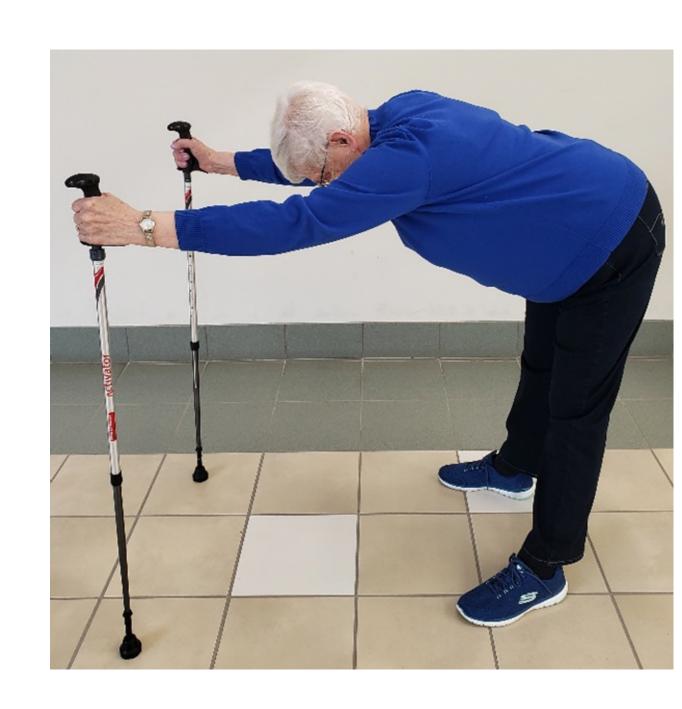

ical Trial Identifier: NCT03885466

Good posture hold for ~15s





Shoulder rolls

10 forward

10 backward





Toe-to-heel balance ~30s





Single-leg balance ~30s each side





### Please pause to perform:

#### **Nordic walking**

Week 1-3: 15-20 min

Week 4-6: 20-30 min

Week 7-9: 30-35 min

Week 10-12: 35-45 min





#### Please pause to perform squats

Week 1-3: aim for 5-8 squats

Week 4-6: aim for 9-12

Week 7-9: aim for 7-9, rest, repeat 7-9

Week 10-12: 10-12, rest, repeat 10-12





### Please pause to perform:

### Lunges

**Week 1-3: 5-8 lunges** 

Week 4-6: 9-12

Week 7-9: 7-9, rest, do again 7-9

Week 10-12: 10-12, rest, do again 10-12

Switch the front leg and repeat





Calf stretch

~30s each side





Hip flexor stretch ~30s each side





**Back stretch** 

~30s





Chest stretch ~30s





### Special thanks to the cast!

#### Nordic walking study peer trainers:

- Howard Giles
- Dianne Luce

June Giles

- Sylvia Raginski
- Sheila Haubrich
  Aleatha Schoonover
- Hilda Heinrichs

#### Nordic walking study student trainer:

Tania Alazawi





### Acknowledgements

- Nordic walking study team members and participants
- Student and peer trainers
- Saskatchewan Health Authority
- Osteoporosis Canada
- Downstream Productions
- Financial support from:









#### For more information, please contact:

#### Coordinator

Email: nordic.walking.study@usask.ca

Phone: (306) 966-1096

#### **Principal Investigator**

Email: saija.kontulainen@usask.ca

Phone: (306) 966-1077